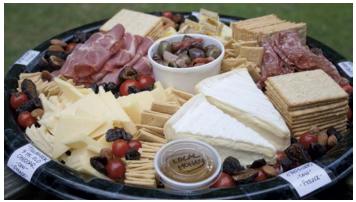

## **Cheese & Meat Party Platters!**

~Sliced and ready to eat~ ~A varied and complementary selection~ ~Crackers and accompaniments included~

Small Platter ~ \$30 1 pound total of cheese and meat serves 4-6

Medium Platter ~ \$60 2 pounds total of cheese and meat serves 8-10

Large Platter ~ \$90 3 pounds total of cheese and meat serves 15-20

Please order 24 hours in advance of your event Call us at (757) 336-6666 to order yours!